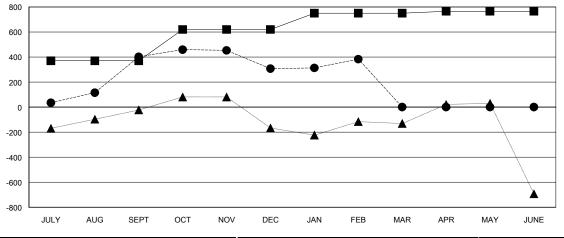

#### GOALS AND ACTUAL MEMBERS CUMULATIVE

| -■- CURRENT YEAR GOALS FOR NEW    |  |  |  |
|-----------------------------------|--|--|--|
| MEMBERS                           |  |  |  |
| - ● - CURRENT YEAR ACTUAL MEMBERS |  |  |  |

- ▲ - LAST YEAR ACTUAL MEMBERS

|   | DROPPED CLUBS: 12 |     |
|---|-------------------|-----|
| , | DROPPED MEMBERS   |     |
|   | DECEASED          | 10  |
|   | CLUB CANCELLED    | 252 |
|   | OTHER             | 218 |
|   | TOTAL             | 480 |

|                             |                    | Members                    |                              |                             |  |  |
|-----------------------------|--------------------|----------------------------|------------------------------|-----------------------------|--|--|
| RESULTS FOR 2013-2014       |                    |                            |                              |                             |  |  |
| QUARTER                     | NEW MEMBER<br>GOAL | ACTUAL TOTAL MEMBERS ADDED | ACTUAL<br>DROPPED<br>MEMBERS | ACTUAL NET<br>GAIN/<br>LOSS |  |  |
| JULY/AUG/SEPT OCT/NOV/DEC   | 370<br>250<br>130  | 562<br>173<br>128          | 160<br>268<br>52             | 402<br>-95<br>76            |  |  |
| JAN/FEB/MAR<br>APR/MAY/JUNE | 15                 | 0                          | 0                            | 0                           |  |  |