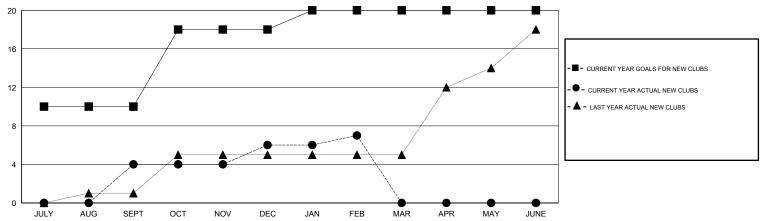

#### GOALS AND ACTUAL NEW CLUBS CUMULATIVE

## GMT: M NAGARAJAN LOCATION INDIA GMT CA 6

| Clubs                                              |                   |                     |                            |                             |  |  |  |  |
|----------------------------------------------------|-------------------|---------------------|----------------------------|-----------------------------|--|--|--|--|
| RESULTS FOR 2013-2014                              |                   |                     |                            |                             |  |  |  |  |
| QUARTER                                            | NEW CLUB<br>GOAL  | ACTUAL NEW<br>CLUBS | ACTUAL<br>DROPPED<br>CLUBS | ACTUAL NET<br>GAIN/<br>LOSS |  |  |  |  |
| JULY/AUG/SEPT OCT/NOV/DEC JAN/FEB/MAR APR/MAY/JUNE | 10<br>8<br>2<br>0 | 4<br>2<br>1<br>0    | 2<br>9<br>1<br>0           | 2<br>-7<br>0                |  |  |  |  |